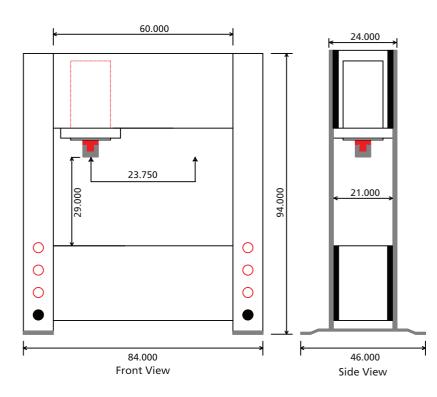

trolled, the more the hand lever is engaged the more the ram movement is accelerated. This allows the operator to control the proper speed for the task.
- **V** High capacity 20 GAL. hydraulic oil reservoir.
- Low pressure hydraulic system maintains lower oil temperatures, resulting in higher efficiency and safer operation.
- All hydraulic and mechanical parts are standard in the industry, and available throughout North America.

### **AVAILABLE OPTIONS**

- VB-300 V BLOCKS matched pair.
- FSG-300 Front safety guard for operator protection.
- **FPS-300** Foot pedal-electric solenoid valve for hands-free operation, c/w electric control panel.
- 10-230-1 10 HP 230 VOLTS 1 PHASE 41 AMPS.
- **SSE-300** Stop / Start c/w emergency stop button, wired direct to motor.

## **DIMENSIONS (INCHES)**



Custom designs available We Build Them your Way!